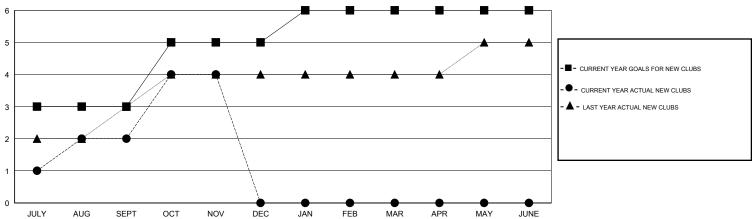

### GOALS AND ACTUAL MEMBERS CUMULATIVE

| - CURRE | ENT YEAR GOALS FOR NEW |
|---------|------------------------|
| MEMBERS |                        |

- CURRENT YEAR ACTUAL MEMBERS

- LAST YEAR ACTUAL MEMBERS