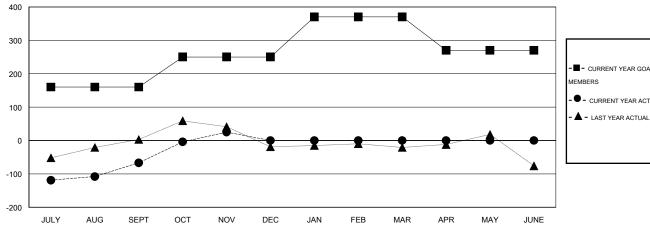

### GOALS AND ACTUAL MEMBERS CUMULATIVE

| - CURRE | ENT YEAR GOALS FOR NEW |
|---------|------------------------|
| MEMBERS |                        |

- CURRENT YEAR ACTUAL MEMBERS

- LAST YEAR ACTUAL MEMBERS