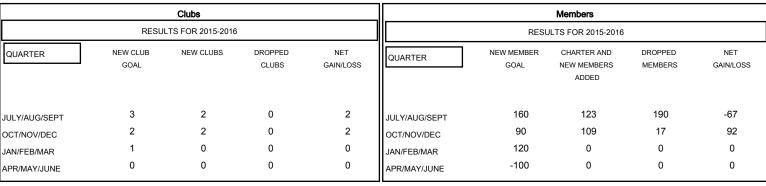

# MONTHLY MEMBERSHIP PROGRESS REPORT

### District 323 G2

Results as of: 11/30/2015

#### KAMLESH JAIN **LOCATION INDIA** $\mathsf{GMT}\;\mathsf{CA}\;6$



## GOALS AND ACTUAL NEW CLUBS CUMULATIVE



### GOALS AND ACTUAL MEMBERS CUMULATIVE



| - CURRE | ENT YEAR GOALS FOR NEW |
|---------|------------------------|
| MEMBERS |                        |

- CURRENT YEAR ACTUAL MEMBERS

- LAST YEAR ACTUAL MEMBERS

| DROPPED CLUBS: 0 |     |
|------------------|-----|
| DROPPED MEMBERS  |     |
| DECEASED         | 2   |
| CLUB CANCELLED   | 0   |
| OTHER            | 205 |
| TOTAL            | 207 |

| 40 CLUBS OF 109 ADDED 1 OR MORE<br>NEW MEMBERS | GENDER DISTRIBU<br>MALE<br>FEMALE | <u>JTION</u> 1,799 (75.02%) 599 (24.98%) |     |
|------------------------------------------------|-----------------------------------|------------------------------------------|-----|
| CLICK HERE FOR HEALTH ASSESSMENT DATA          | FAMILY UNIT MEMBERS